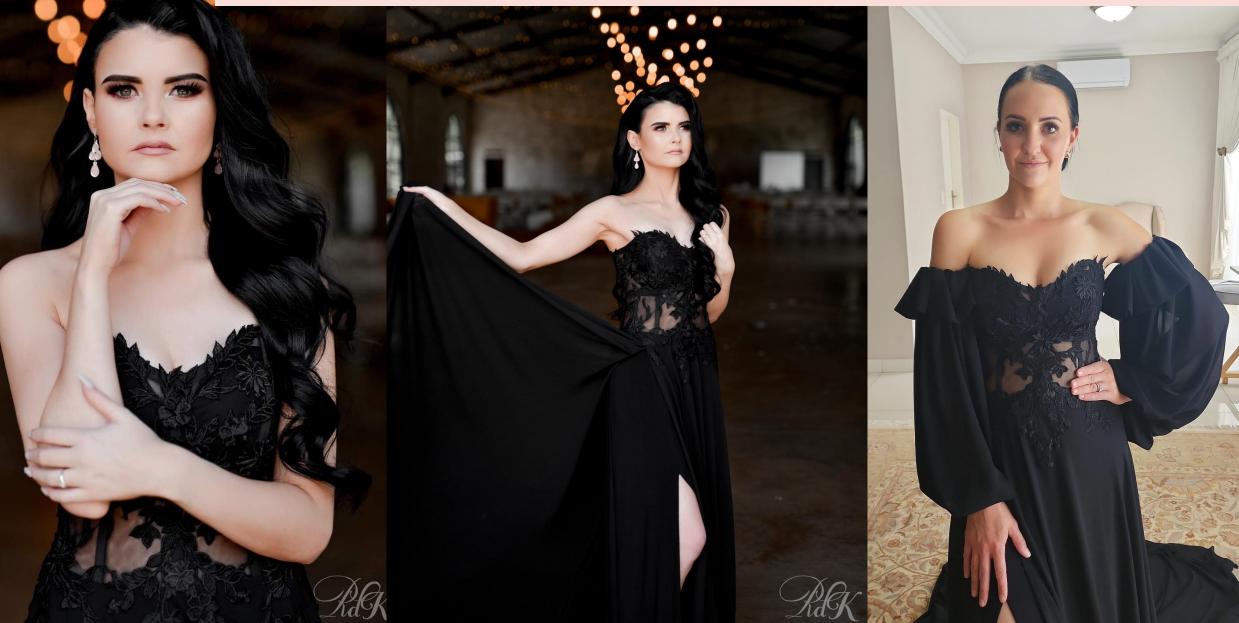

\*LIBBY- BLACK LACE CORSETTE DRESS WITH CHIFFON BOTTOM AND A SLIT , DETACHABLE SLEEVES / SIZE 32 – 36 . PHOTOSHOOT PRICE : R800 / FUNCTION PRICE R1600

\*NATALIE-BLACK LOW V-NECK DRESS WITH SLIT AND BALOON SLEEVES / SIZE 34-36 ZIP BACK / PHOTOSHOOT PRICE: R900 /FUNCTION PRICE: R1400

\*LIVELY – BLACK LONG SLEEVE DRESS WITH SLIT IN THE MIDDLE LACE CUT OUTS ON SLEEVES AND LACE DETAIL ON NECKLINE. CHIFFON OR TULLE SKIRT OPTIONS /SIZE 32-34(8-10) NON-MATERNITY FIT WE HAVE ANOTHER ONE THAT IS MATERNITY FIT ASWELL / PHOTOSHOOT PRICE R700 / FUNCTION PRICE R1000