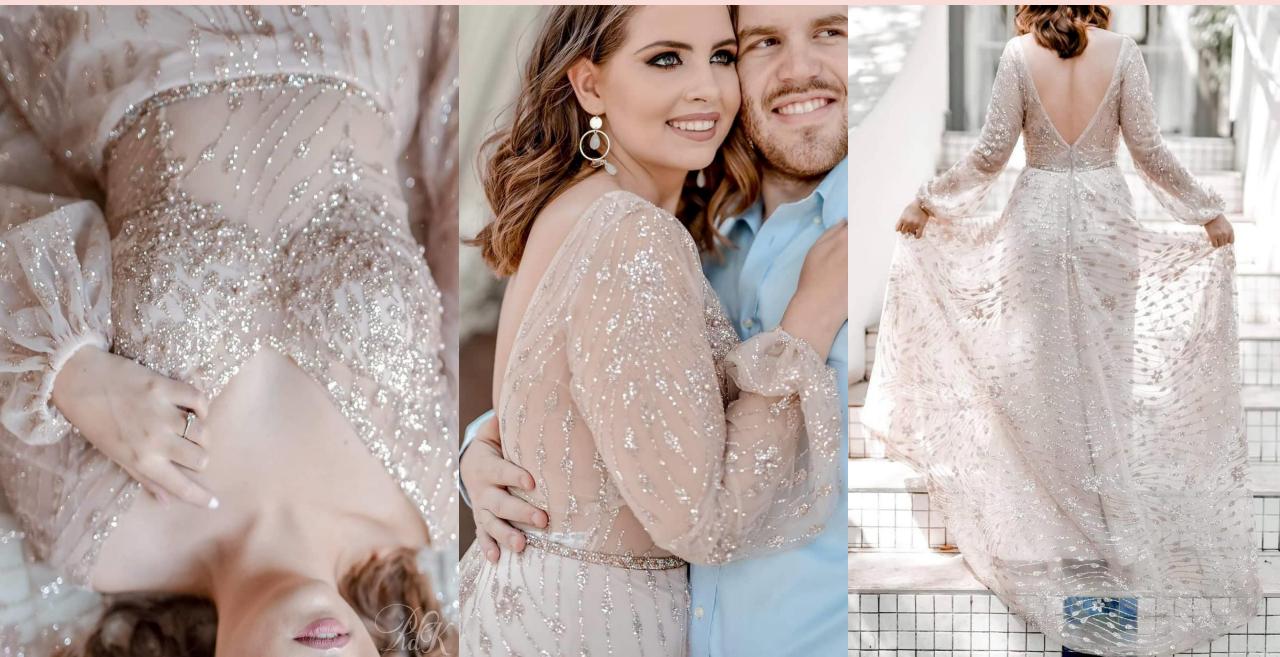

#### \*LUELLA- OFF WHITE LACE BODICE WITH BLUSH PINK TULLE BOTTOM. ZIP UP BACK / SIZE 8-10 CAN ALTER TO A 12 / PHOTOSHOOT PRICE : R900

MATCHING ROSEGOLD 3-7MONTHS OLD BABYGROW PHOTOSHOOT PRICE R300 +SKIRT /MATCHING BOY BOW TIE R50 \*LUNA : GREY/SILVER GLITTER PLEATED BUSTIER /LACE UP BACK/ FITS A SIZE 32-36 / PHOTOSHOOT PRICE : R800 / FUNCTION PRICE : R2200