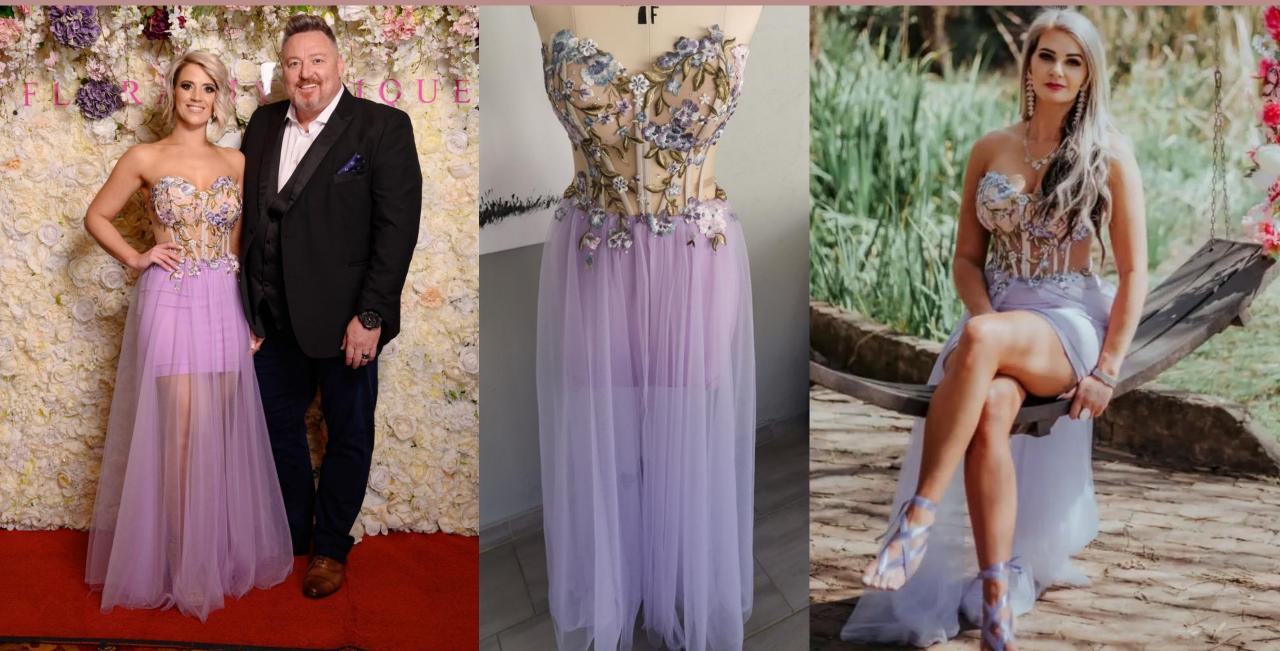

# \*LILY-ANN - LILAC SOFT TULLE SKIRT WITH LACE UP CORSETTE / SIZE 32-34(8-10) PHOTOSHOOT PRICE: R900 / FUNCTION PRICE: R1400