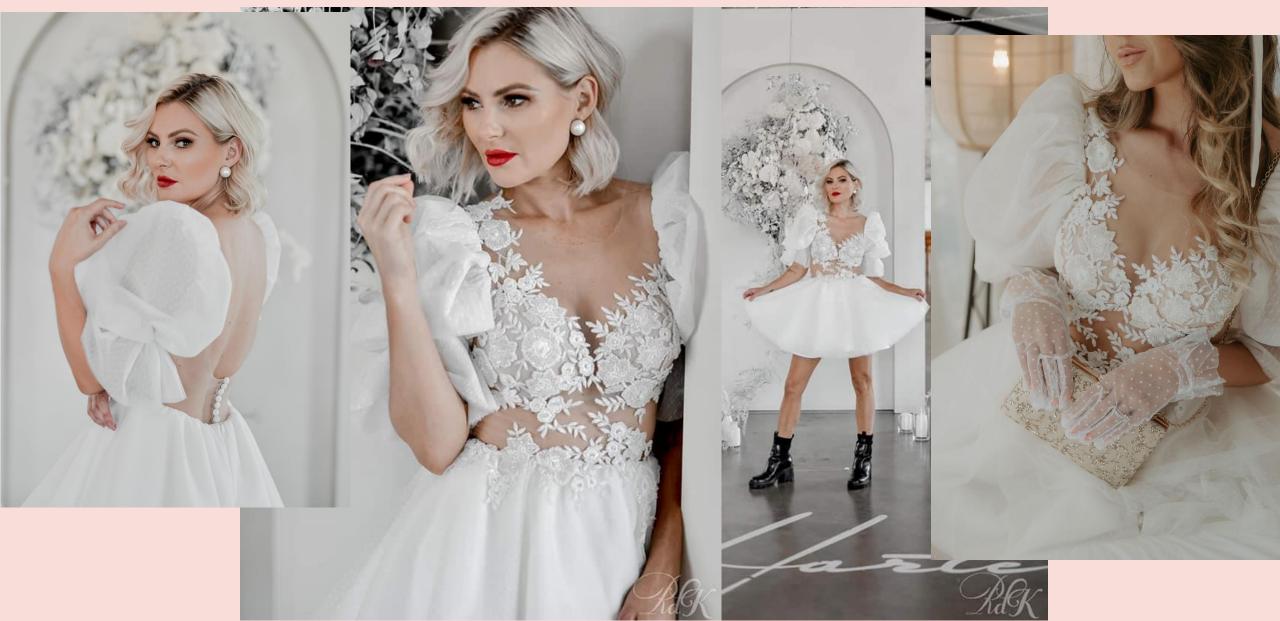

### \*LOLA- WHITE CHIFFON PLEATED DRESS, SLIT AND DETACHABLE SLEEVES / ZIP BACK / FITS A SIZE 32-34 /PHOTOSHOOT RENTAL PRICE IS \*R900 / PLEASE NOTE THIS PRICE IS STRICTLY FOR PHOTOSHOOTS-AS IT IS A WEDDING DRESS

## LEANDRI MARX

LIFESTYLE | PRODUCT | WEDD

LEANDRI MARX

\*LOVINA- OFF WHITE HALTER NECK LACE DRESS ,OPEN BACK ,SLIT AND DETACHABLE SLEEVES / SIZE 34-36 / PHOTOSHOOT RENTAL PRICE: \*R1100 PLEASE NOTE THIS PRICE IS STRICTLY FOR PHOTOSHOOTS AS THIS IS A WEDDING DRESS