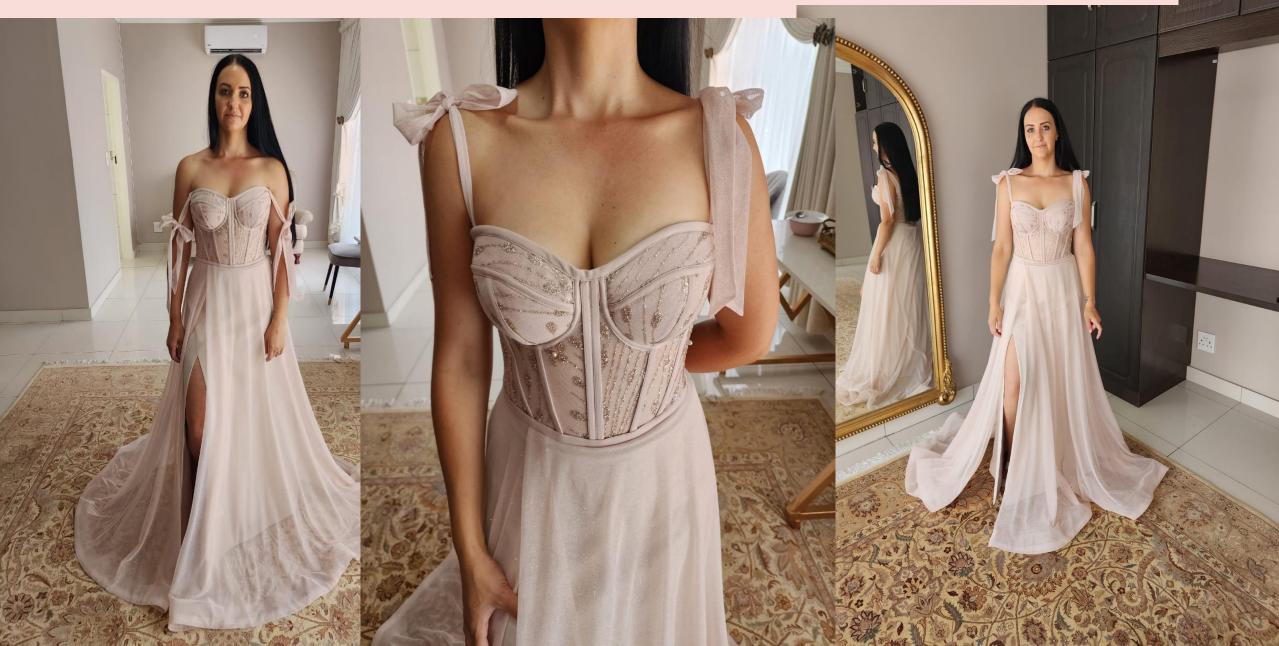

\*LUANE-SOFT PINK LACE DRESS WITH OPEN BACK AND PEARL DETAIL, TRAIN / SIZE 6-8(30-32) / PHOTOSHOOT PRICE :R600 / FUNCTION PRICE :R1200

\*LUCINDA-BIRD EYE BODICE DETAIL WITH GOLD LACE DETAIL,SLIT / SIZE 32-34(8-10) PHOTOSHOOT PRICE: R700 / FUNCTION PRICE: R900