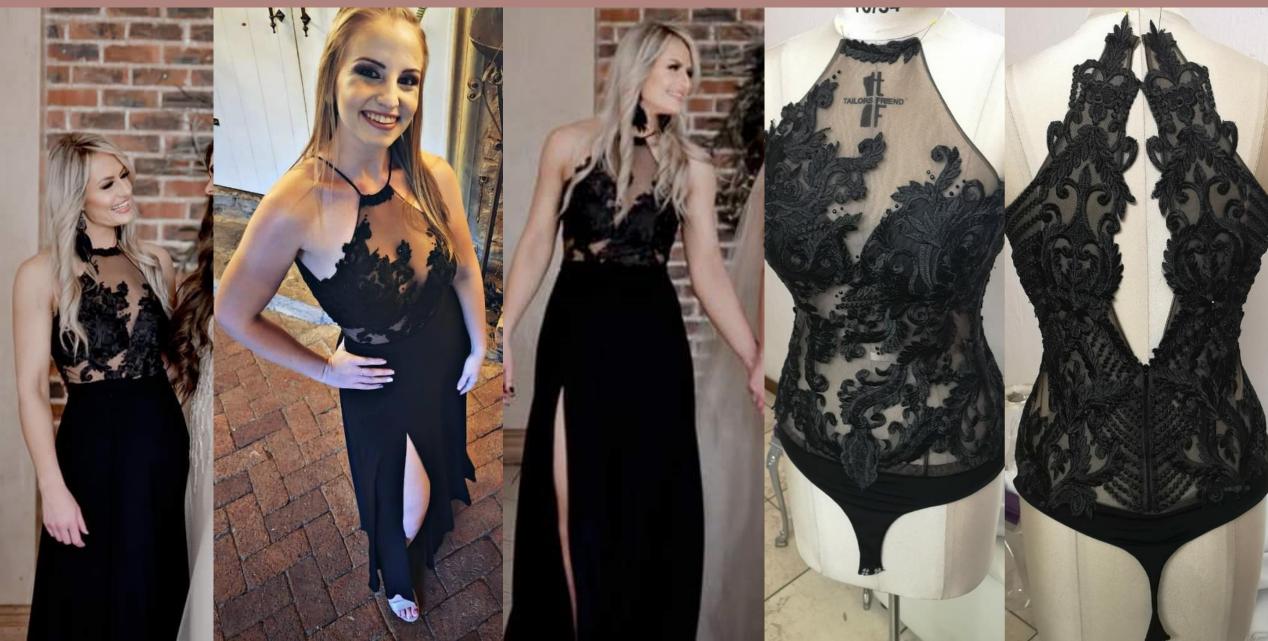

E WITH CHIFFON SKIRT AND SHORT INSIDE SKIRT/ SIZE 32/34- THE BASIC DRESS IS FLOOR LENGTH WITH TWO OPTIONS FOR DETACHABLE SKIRTS A CHIFFON SKIRT OR PEARL TULLE SKIRT / PHOTOSHOOT PRICE: R700 / FUNCTION PRICE : R1400 (R900 IF YOU ONLY USE THE BASIC DRESS WITHOUT AN OVER SKIRT, WE HAVE A FEW OPTIONS FOR SKIRTS)

RY

\*LAYLA-BLACK DRESS , LACE BODICE WITH SCUBA SEMI -FIT N FAIR SKIRT WITH ADDITIONAL SKIRT OPTIONS / OPEN BACK / FITS A SIZE 34-36 / PHOTOSHOOT PRICE R700 / FUNCTION PRICE R1400 / PLEASE NOTE THE BODICE DOES HAVE A FEW SMALL HOLES IN THAT WE ARE AWARE OF BUT ONCE IT ON THE SKIN , ITS NOT NOTICABLE \*LANA—BLACK BODY SUIT+BON-BON SKIRT-SIZE 32 – PHOTOSHOOT PRICE R600 /FUNCTION PRICE R900 EXTRA TULLE OR CHIFFON SKIRT OPTIONS AVAILIBLE AT EXTRA COST

all all a

OR OWNERS ADDRESS ADDR



### \*LISHA-BLACK PUFF DRESS WITH LACE UP BACK/PHOTOSHOOT PRICE R600 /FUNCTION PRICE R900 / SIZE 34-38 C CUP



\*LEIGHTON-BLACK SHORT DRESS WITH LACE DETAIL, PUFFY SLEEVES AND PEARL DETAIL ON SKIRT AND SLEEVES /BUTTON UP BACK / SIZE 8 -10 (32-34)THIS IS ONE OF OUR DELICATE PIECES-PHOTOSHOOT PRICE R900 / FUNCTION PRICE R1400





PHOTOSHOOT PRICE:SHORT DRESS R700/+ LONG OVERSKIRT IS R150 ADDITIONAL FUNCTION PRICE: R1300 \*LINA SKIRT: PRINTED SATIN WITH POCKETS AND SHORT TRAIN + BLACK OFF SHOULDER BODYSUIT SIZE 32-36 / PHOTOTSHOOT PRICE: R600 / FUNCTON: R1100



LA FLEUR : POLKA DOT BUSTIER – LACE UP BACK , SLIT, DETACHABLE SLEEVES /TRAIN AT BACK . SIZE 32-34(8-10) WOULD ALSO FIT A NORMAL 36(12). PHOTOSHOOT PRICE: R700 / FUNCTION PRICE : R1500 +



DRESS !!

\*LEIGHTON- (WHITE) SHORT DRES