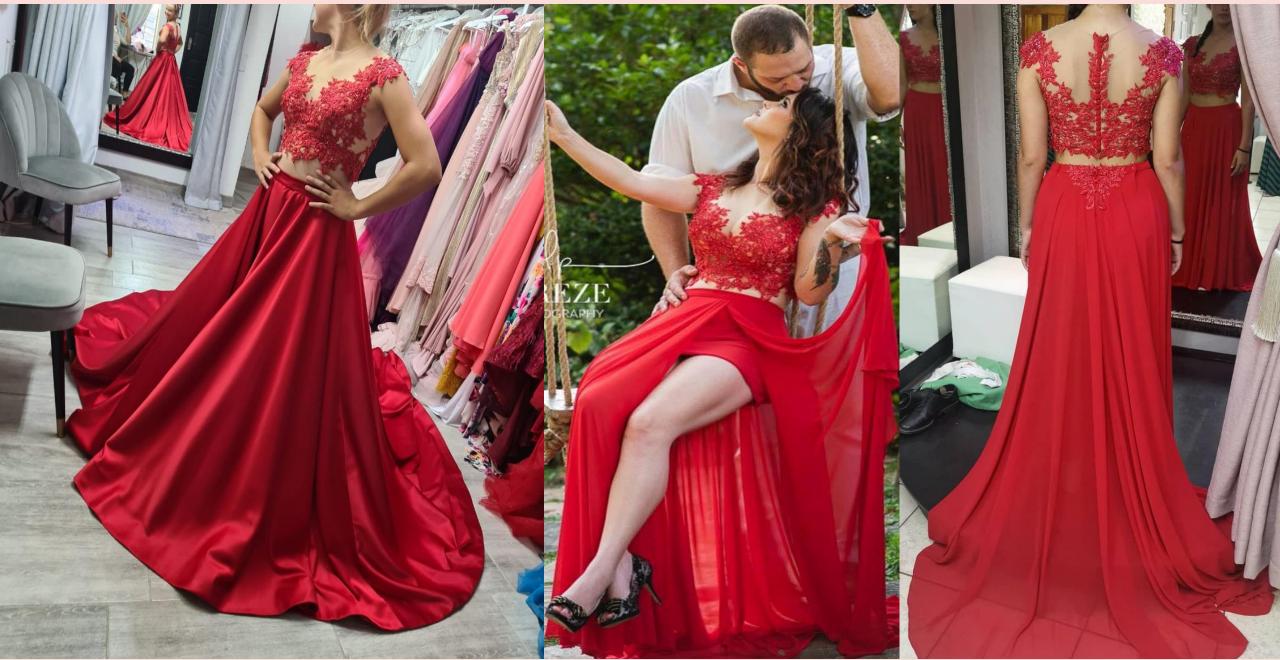

: R1000



\*LUNA : (PLUM) GLITTER PLEATED BUSTIER DRESS,SLIT ,SHORT TRAIN, LACE UP BACK / SIZE 32-36 (8-12) PHOTOSHOOT PRICE : R800 / FUNCTION PRICE : R2200



\*LENORA- BURGUNDY LACE DRESS, FIT N FLAIR SKIRT WITH LOW BACK AND A TRAIN / SIZE 34-36(10-12) / PHOTOSHOOT PRICE: R600/ FUNCTION PRICE: R1100

10/34

10/34

\*LUNA-(RED) GLITTER BUSTIER DRESS,TRAIN ,LACE UP BACK,DETACHABLE SLEEVES / SIZE 32-36(8-12) B/C CUP PHOTOSHOOT PRICE R800 / FUNCTION PRICE R2200



# \*LERICHE- RED GLITTER DETAIL DRESS, TRAIN AND LOW DELICATE BACK/ SIZE 8-10(32-34)/ PHOTOSHOOT PRICE R900/ FUNCTION PRICE R2000



LARA-RED TWO PIECE DRESS, BUTTON UP BACK, CHIFFON SKIRT WITH SLIT AND TRAINOR SATIN SKIRT WITH SLIT AND TRAIN / SIZE 32-34(8-10) / PHOTOSHOOT PRICE: R700 /FUNCTION PRICE: R1800 /TWO SKIRT OPTIONS!!



\*LAUREN- (RED) 3 PIECE DRESS, MESH BODYSUIT, CORSETTE BODICE WITH OPEN END ZIP AND SATIN SKIRT / SIZE 34-36(10-12) PHOTOSHOOT PRICE: R800 / FUNCTION PRICE: R1200

TAILORS FRIEND®

#### MATCHING 18-24+ KIDS OUTFIT

mso

## \*LILO: SHORT HOT PINK BUSTIER DRESS, LACE UP BACK.WILL FIT A SIZE 32-36(8-12) PHOTOSHOOT PRICE : R700 / FUNCTION PRICE : R1000



# \*LIZZY- SHORT CHERISE PINK TULLE DRESS ,LACE UP BACK / SIZE 32-36 PHOTOSHOOT PRICE: R600/FUNCTION PRICE: R900





\*LANA-RAE: CHERISE PINK PEARL BODYSUIT WITH TULLE SKIRT . BODYSUIT- SIZE 32-34 (8-10) PHOTOSHOOT PRICE : R800 / FUNCTION PRICE : R1300

# \*LEO- PINK SEQUINCE JUMPSUIT / SIZE 32-34 / PHOTOSHOOT PRICE: R500 FUNCTION PRICE: R800



# \*\*CAITLYN - NAVY BLUE LACE DETAIL , SATIN DRESS, SLIT WITH OPEN BACK. SIZE 34(10) / PHOTOSH