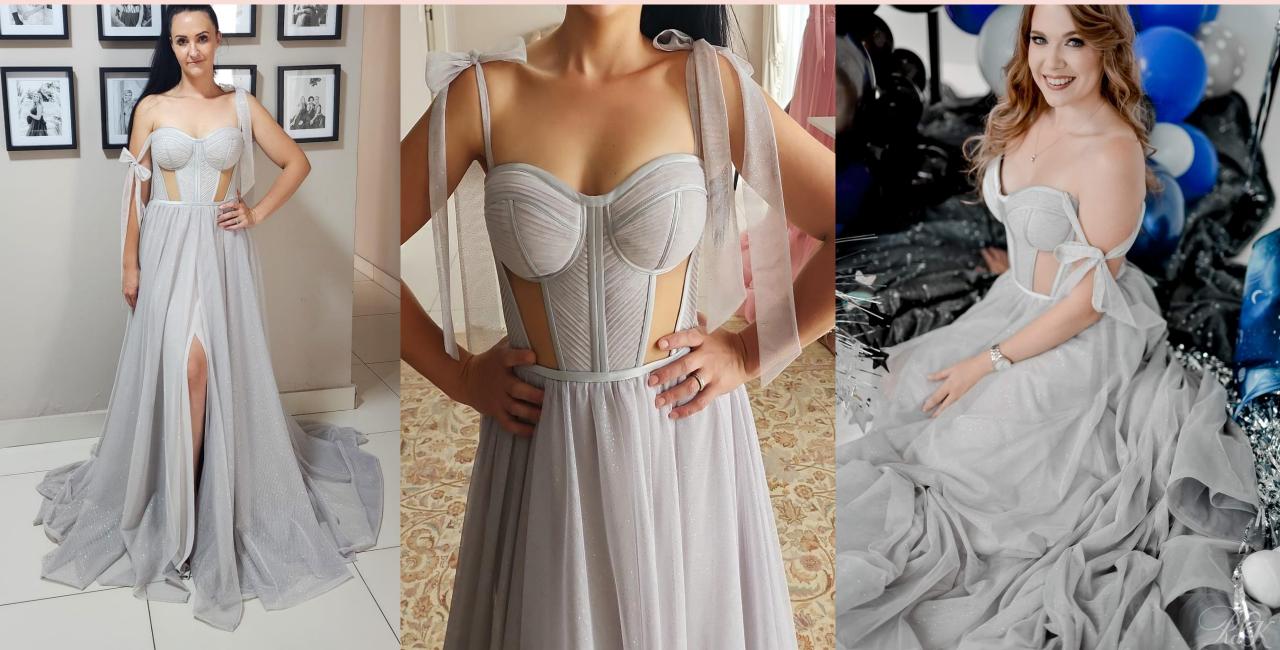

#### \*LUELLA- OFF WHITE LACE BODICE WITH BLUSH PINK TULLE BOTTOM. ZIP UP BACK / SIZE 8-10 CAN ALTER TO A 12 / PHOTOSHOOT PRICE : R900

MATCHING ROSEGOLD 3-7MONTHS OLD BABYGROW PHOTOSHOOT PRICE R300 +SKIRT /MATCHING BOY BOW TIE R50 \*LUNA : GREY/SILVER GLITTER PLEATED BUSTIER /LACE UP BACK/ FITS A SIZE 32-36 / PHOTOSHOOT PRICE : R800 / FUNCTION PRICE : R2200