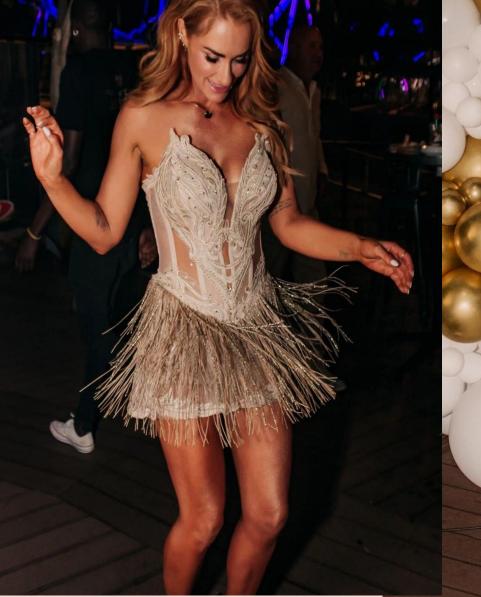

\*LUCY-SILVER CHAMPAIGNE BEADED EVENING DRESS WITH OPEN BACK, ONE SLEEVE / SIZE: (UPPER BODY 34(10) BOTTOM 36(12) CAN BE ALTERED SMALLER / PHOTOSHOOT PRICE R1200/ FUNCTION PRICE R3500

\*LAROCHE : OUR "GOLDEN GIRL" DRESS, THIS DELICATE PIECE HAS HAND MADE TASSELS ,WITH GOLD LACE AND GLITTER DETAIL / ZIP UP BACK /SHORTS INSIDE THE SKIRT Size: 32 –34(8-10) PHOTOSHOOT PRICE : R1500 / FUNCTION PRICE : R2500