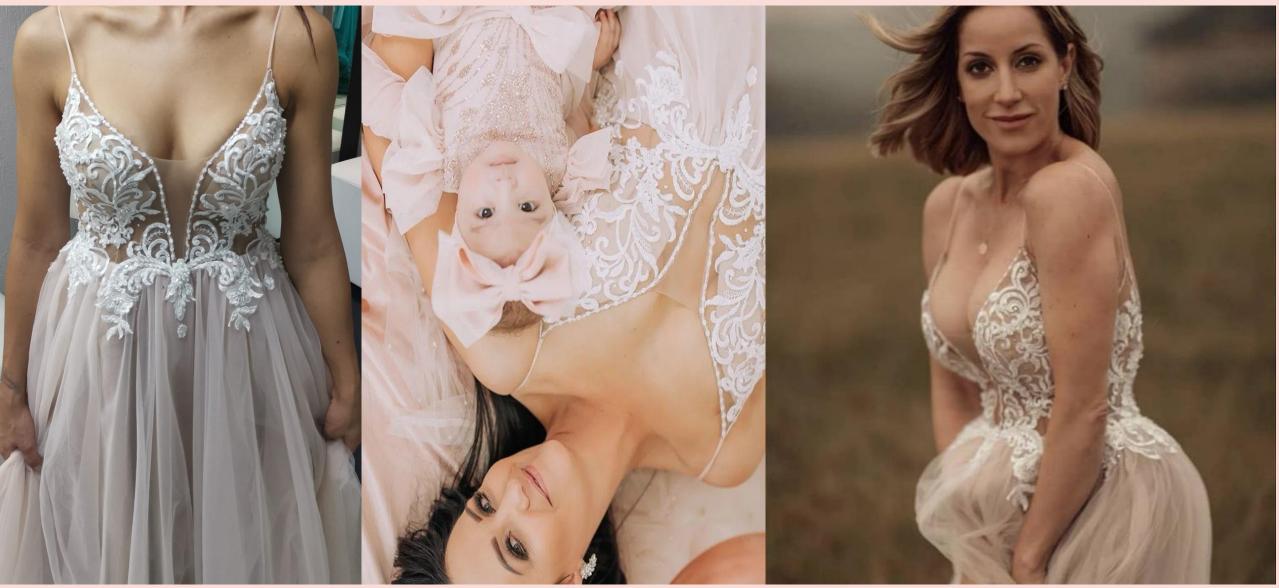

### \*LOLA- WHITE CHIFFON PLEATED DRESS, SLIT AND DETACHABLE SLEEVES / ZIP BACK / FITS A SIZE 32-34 /PHOTOSHOOT RENTAL PRICE IS \*R900 / PLEASE NOTE THIS PRICE IS STRICTLY FOR PHOTOSHOOTS-AS IT IS A WEDDING DRESS