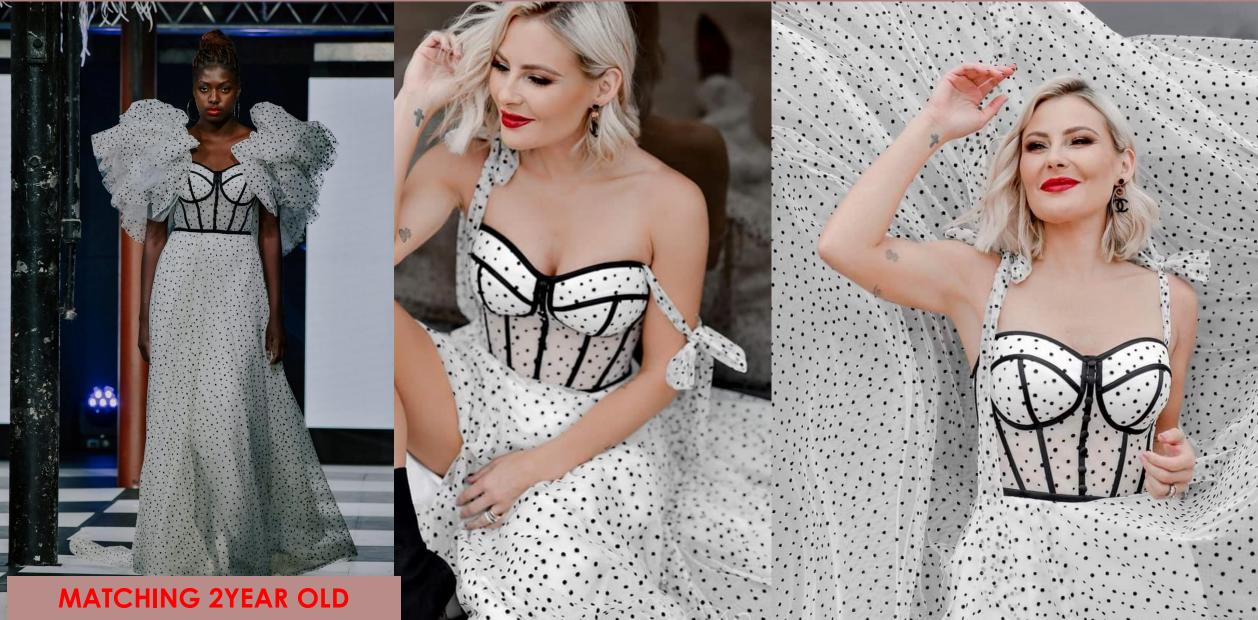

LA FLEUR : POLKA DOT BUSTIER – LACE UP BACK , SLIT, DETACHABLE SLEEVES /TRAIN AT BACK . SIZE 32-34(8-10) WOULD ALSO FIT A NORMAL 36(12). PHOTOSHOOT PRICE: R700 / FUNCTION PRICE : R1500 +

DRESS !!

\*LEIGHTON- (WHITE) SHORT DRESS WITH LACE DETAIL, PUFFY SLEEVES AND SHORT SKIRT WITH SMALL DOTS ON NETTING /LACE UP BACK / SIZE 6 -8 SOMETIMES FITS A SIZE 10 (30-34) /THIS IS ONE OF OUR DELICATE PIECES / PHOTOSHOOT PRICE R900 / FUNCTION PRICE R1500