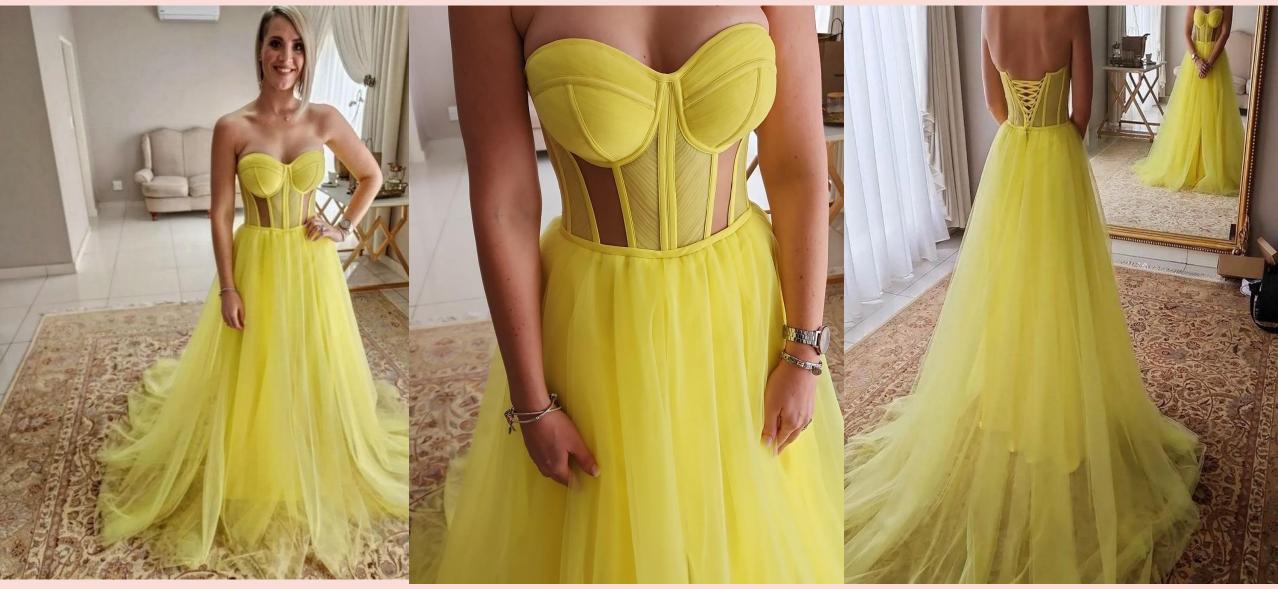

## \*LAVERNE- EMERALD GREEN GLITTER BUSTIER, SLIT ,LACE UP BACK / SIZE 32-34(8-10) CAN FIT A NORMAL SIZE 36 ASWELL / PHOTOSHOOT PRICE R900 / FUNCTION PRICE R3000

\*LUNA : YELLOW PLEATED BUSTIER DRESS, SLIT, TRAIN, LACE UP BACK, TYING STRAPS . SIZE 32-36(8-12) PHOTOSHOOT PRICE : R900 / FUNTION PRICE : R2500