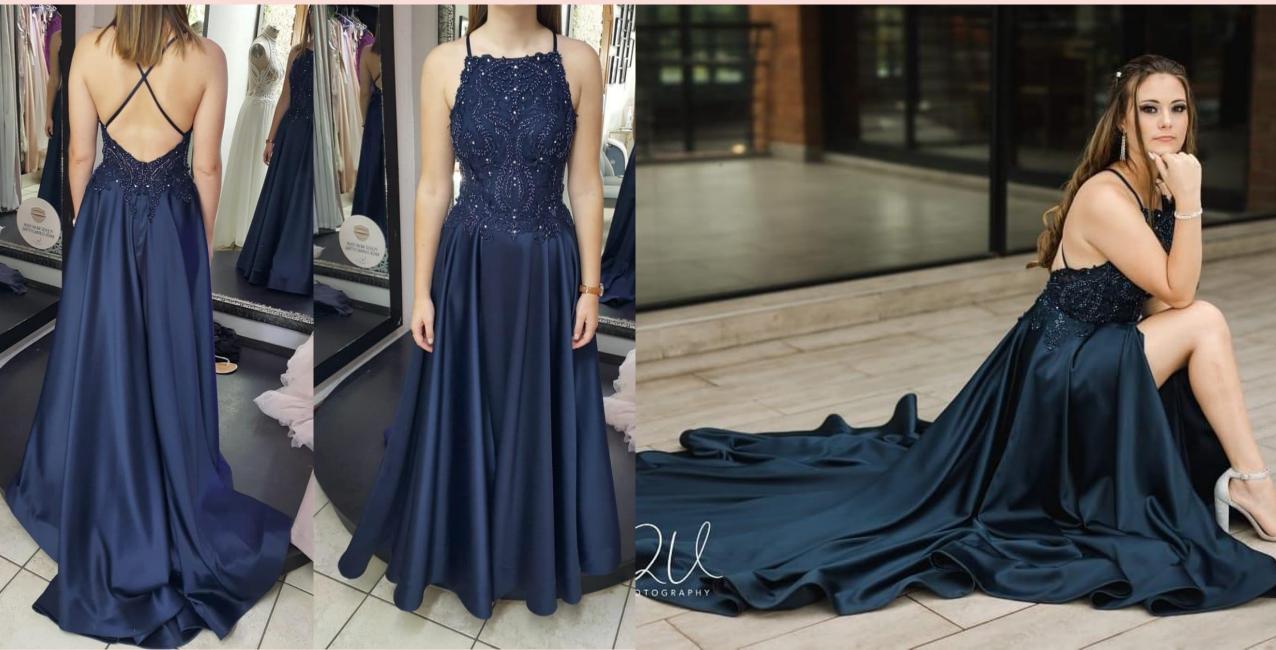

# \*\*CAITLYN - NAVY BLUE LACE DETAIL , SATIN DRESS, SLIT WITH OPEN BACK. SIZE 34(10) / PHOTOSHOOT PRICE : R900 / FUNCTION PRICE : R1700

\*LA VIE : DUSTY BLUE BUSTIER ONE SHOULDER DRESS, WITH SHORT PANTS AND FEATHER BOTTOM, LACE UP BACK / SIZE 32 – 34(8-10) PHOTOSHOOT PRICE : R1000 / FUNCTION PRICE : R2500