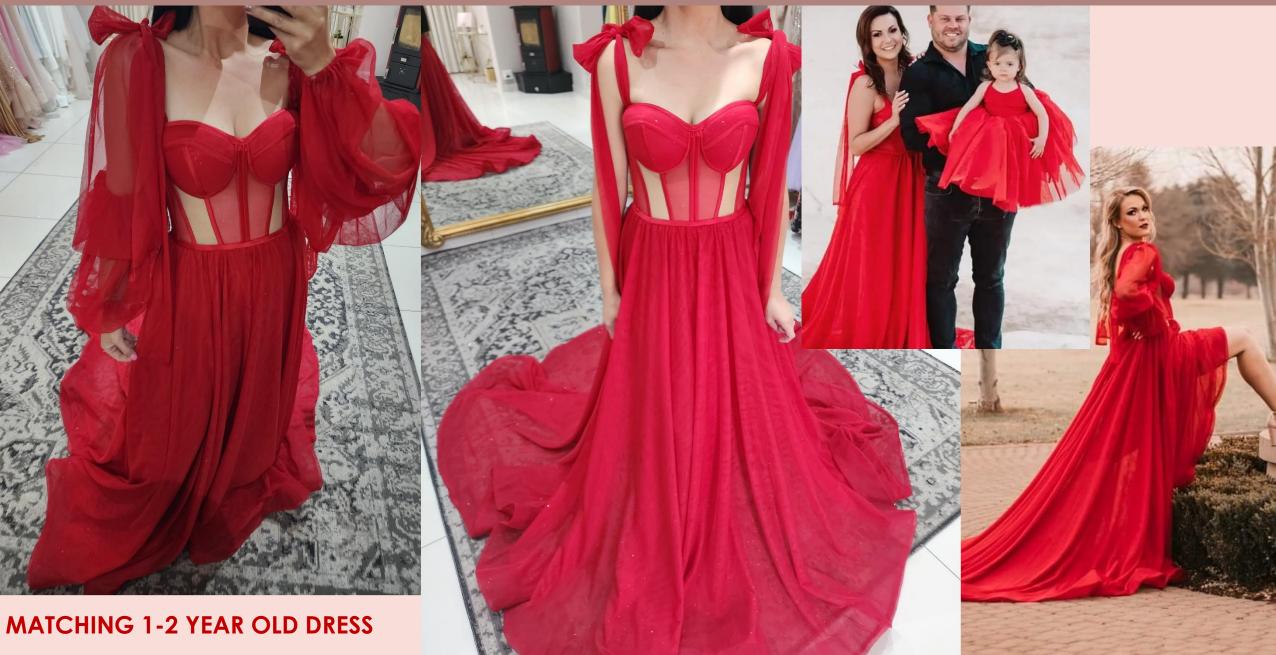

\*LENORA- BURGUNDY LACE DRESS, FIT N FLAIR SKIRT WITH LOW BACK AND A TRAIN / SIZE 34-36(10-12) / PHOTOSHOOT PRICE: R600/ FUNCTION PRICE: R1100

10/34

10/34

\*LUNA-(RED) GLITTER BUSTIER DRESS,TRAIN ,LACE UP BACK,DETACHABLE SLEEVES / SIZE 32-36(8-12) B/C CUP PHOTOSHOOT PRICE R800 / FUNCTION PRICE R2200

#### MATCHING 18-24+ KIDS OUTFIT

mso