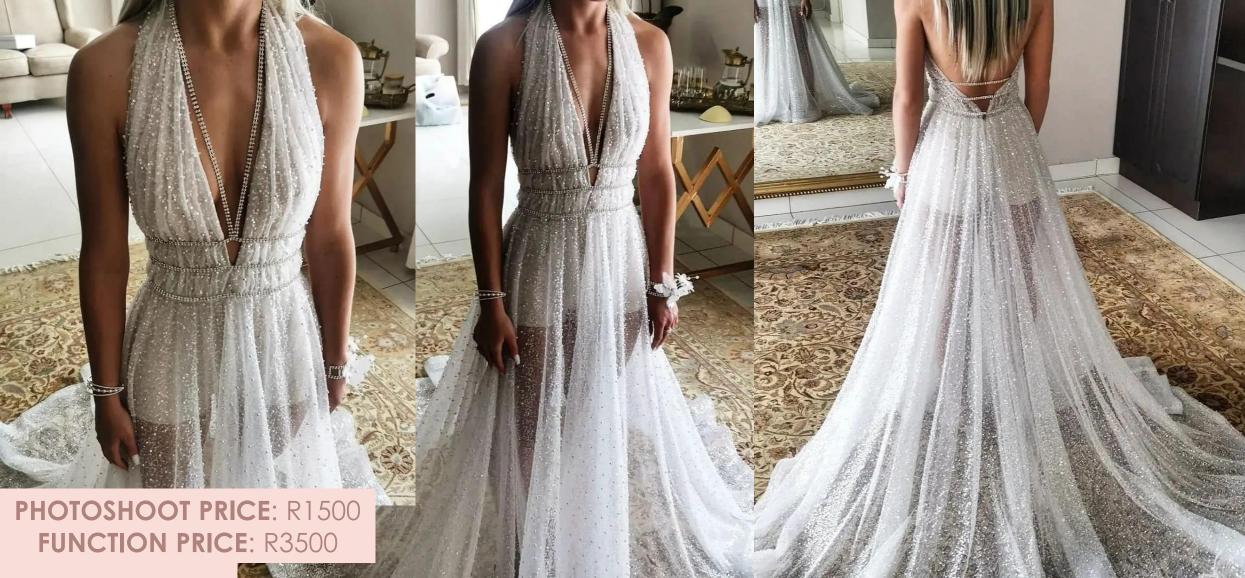

\*LUCY-SILVER CHAMPAIGNE BEADED EVENING DRESS WITH OPEN BACK, ONE SLEEVE / SIZE: (UPPER BODY 34(10) BOTTOM 36(12) CAN BE ALTERED SMALLER / PHOTOSHOOT PRICE R1200/ FUNCTION PRICE R3500

\*LAROCHE : OUR "GOLDEN GIRL" DRESS, THIS DELICATE PIECE HAS HAND MADE TASSELS ,WITH GOLD LACE AND GLITTER DETAIL / ZIP UP BACK /SHORTS INSIDE THE SKIRT Size: 32 –34(8-10) PHOTOSHOOT PRICE : R1500 / FUNCTION PRICE : R2500