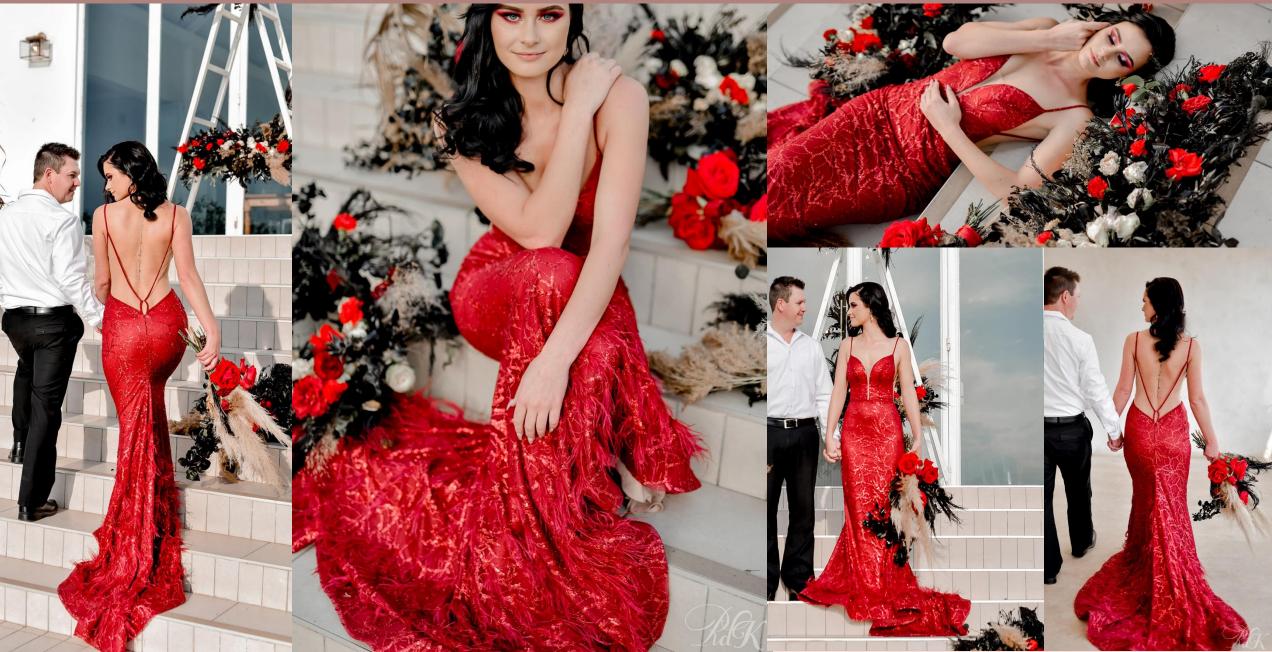

# \*LERICHE- RED GLITTER DETAIL DRESS, TRAIN AND LOW DELICATE BACK/ SIZE 8-10(32-34)/ PHOTOSHOOT PRICE R900/ FUNCTION PRICE R2000

LARA-RED TWO PIECE DRESS, BUTTON UP BACK, CHIFFON SKIRT WITH SLIT AND TRAINOR SATIN SKIRT WITH SLIT AND TRAIN / SIZE 32-34(8-10) / PHOTOSHOOT PRICE: R700 /FUNCTION PRICE: R1800 /TWO SKIRT OPTIONS!!