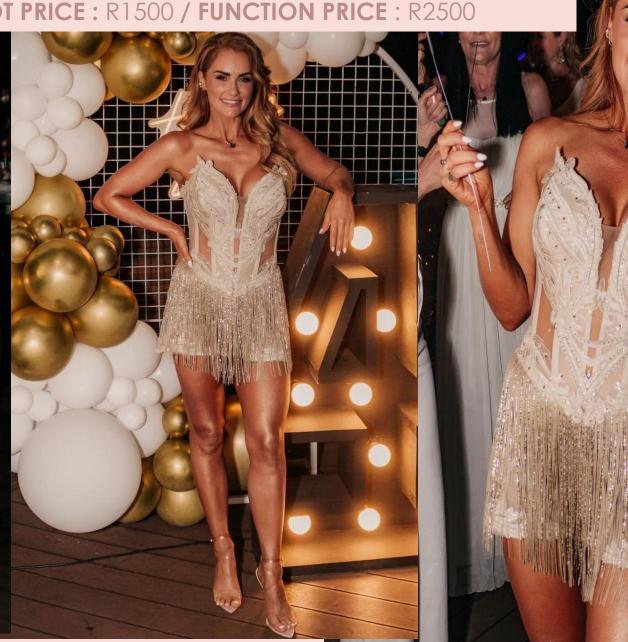

\*LUCY-SILVER CHAMPAIGNE BEADED EVENING DRESS WITH OPEN BACK, ONE SLEEVE / SIZE: (UPPER BODY 34(10) BOTTOM 36(12) CAN BE ALTERED SMALLER / PHOTOSHOOT PRICE R1200/ FUNCTION PRICE R3500

\*LAROCHE : OUR "GOLDEN GIRL" DRESS, THIS DELICATE PIECE HAS HAND MADE TASSELS ,WITH GOLD LACE AND GLITTER DETAIL / ZIP UP BACK /SHORTS INSIDE THE SKIRT Size: 32 –34(8-10) PHOTOSHOOT PRICE : R1500 / FUNCTION PRICE : R2500