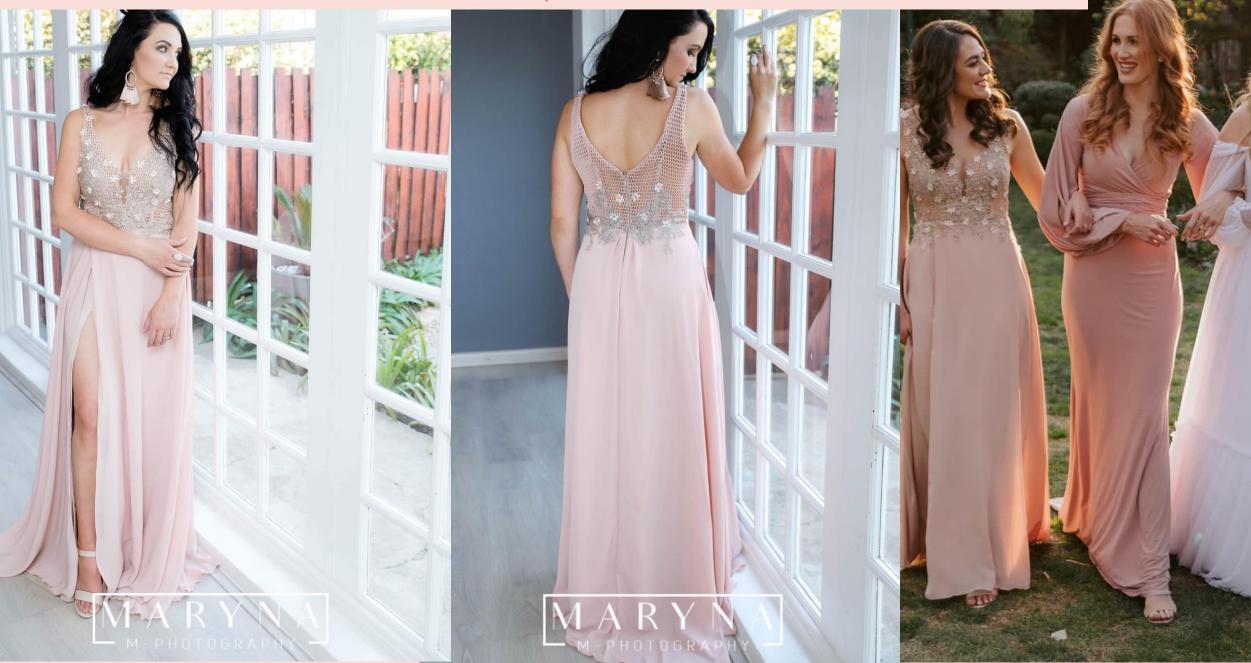

\*LEELA-2 PIECE DRESS LACE CROP BODICE WITH CHIFFON SKIRT ,SLIT MIDDLE FRONT, SHORT SIRT INSIDE / SIZE 32-34(8-10) /PHOTOSHOOT PRICE R600 / FUNTION PRICE R1200 / NORMAL LENGTH SKIRT ALSO AVAILIBLE FOR FUNCTIONS \*LINDSAY-PINK GLITTER BUSTIER DRESS WITH LACE DETAIL, LAC UP BACK, SLIT AND TRAIN/SIZE 32-36(8-10)A NORMAL SIZE 12 WILL ALSO FIT / PHOTOSHOOT PRICE :R800 / FUNCTION PRICE :R1400