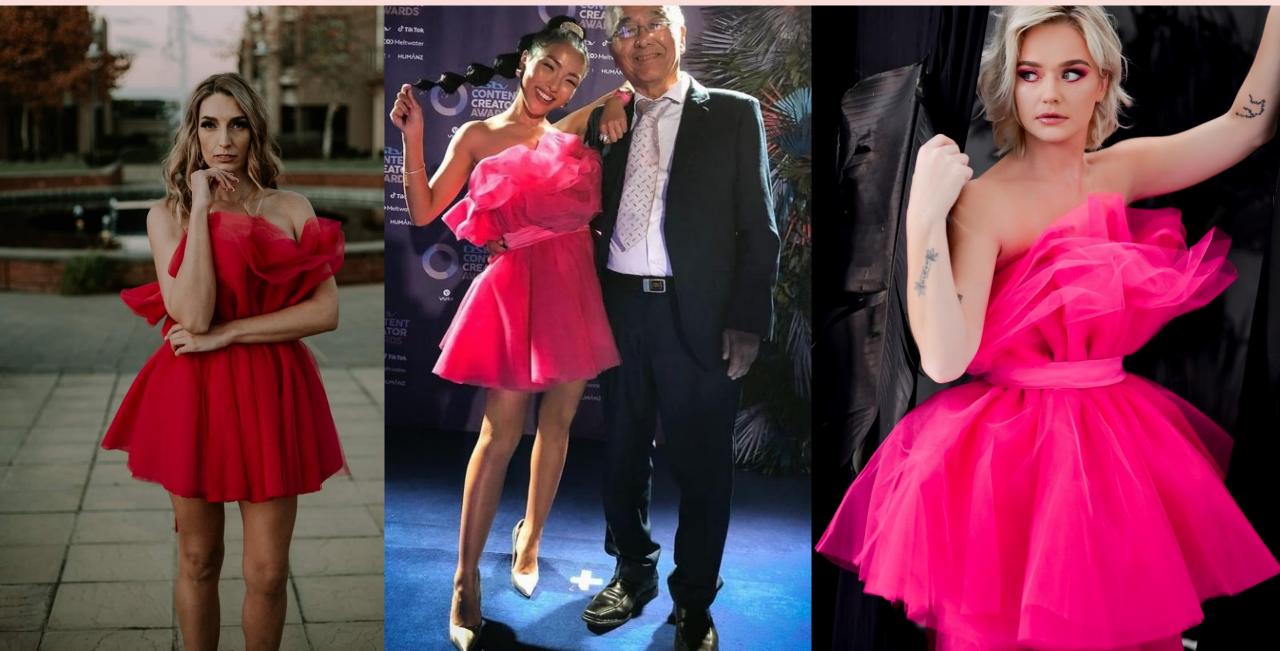

#### \*LEIGHTON-PINK POLKA DOT NETTING WITH LACE DETAIL, BUTTON UP BACK / SIZE 32-34(8-10) Photoshoot price: R700 / Function price: R1000

\*LUNA : (PLUM) GLITTER PLEATED BUSTIER DRESS,SLIT ,SHORT TRAIN, LACE UP BACK / SIZE 32-36 (8-12) PHOTOSHOOT PRICE : R800 / FUNCTION PRICE : R2200