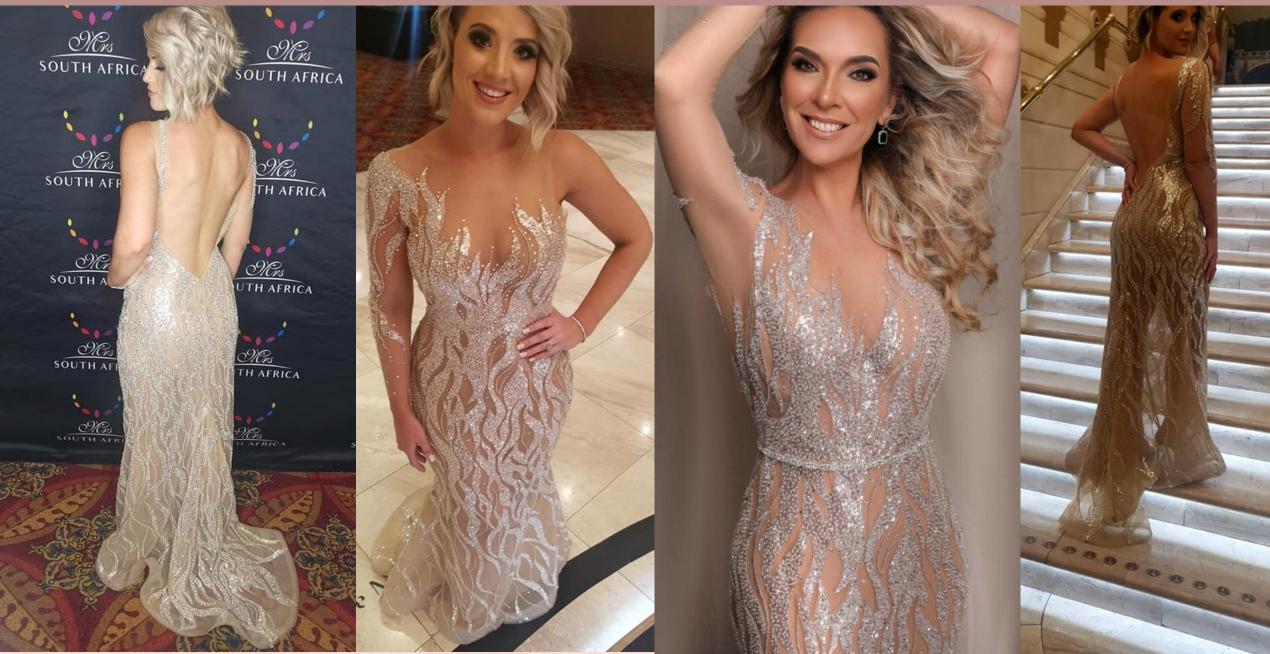

\*LUCY-SILVER CHAMPAIGNE BEADED EVENING DRESS WITH OPEN BACK, ONE SLEEVE / SIZE: (UPPER BODY 34(10) BOTTOM 36(12) CAN BE ALTERED SMALLER / PHOTOSHOOT PRICE R1200/ FUNCTION PRICE R3500

\*LAROCHE : OUR "GOLDEN GIRL" DRESS, THIS DELICATE PIECE HAS HAND MADE TASSELS ,WITH GOLD LACE AND GLITTER DETAIL / ZIP UP BACK /SHORTS INSIDE THE SKIRT Size: 32 –34(8-10) PHOTOSHOOT PRICE : R1500 / FUNCTION PRICE : R2500