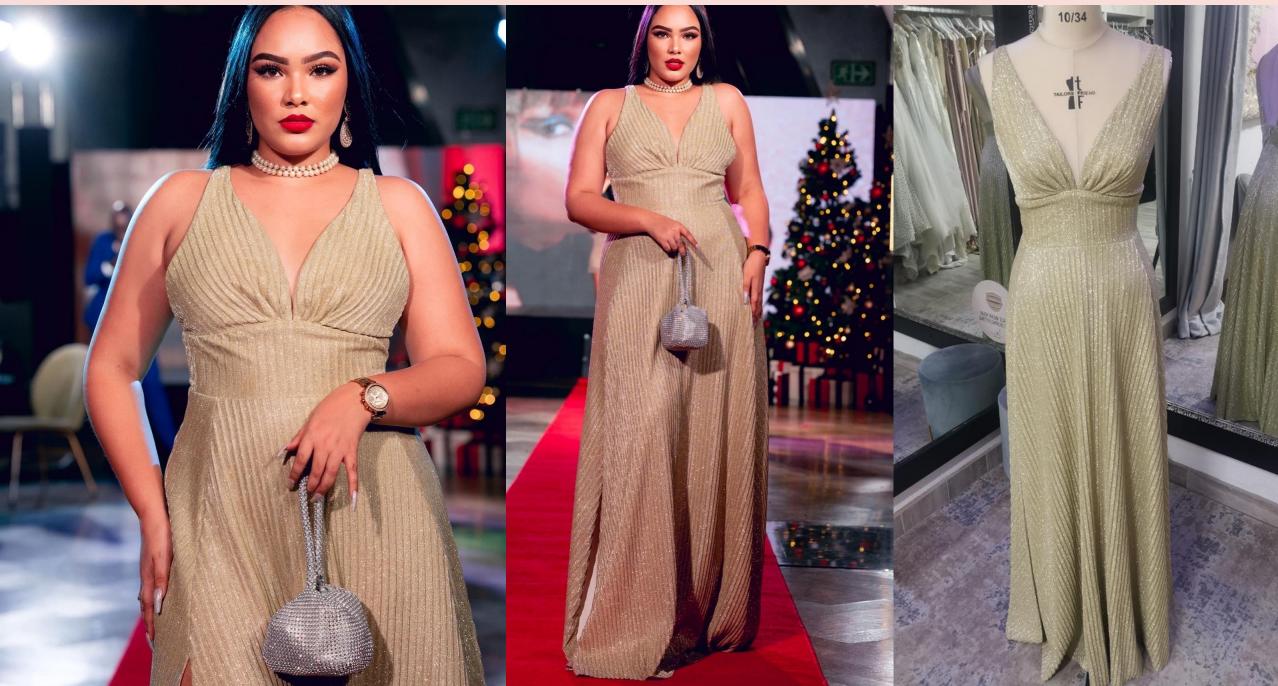

#### \*LUELLA- OFF WHITE LACE BODICE WITH BLUSH PINK TULLE BOTTOM. ZIP UP BACK / SIZE 8-10 CAN ALTER TO A 12 / PHOTOSHOOT PRICE : R900

MATCHING ROSEGOLD 3-7MONTHS OLD BABYGROW PHOTOSHOOT PRICE R300 +SKIRT /MATCHING BOY BOW TIE R50 \*LUNA : GREY/SILVER GLITTER PLEATED BUSTIER /LACE UP BACK/ FITS A SIZE 32-36 / PHOTOSHOOT PRICE : R800 / FUNCTION PRICE : R2200