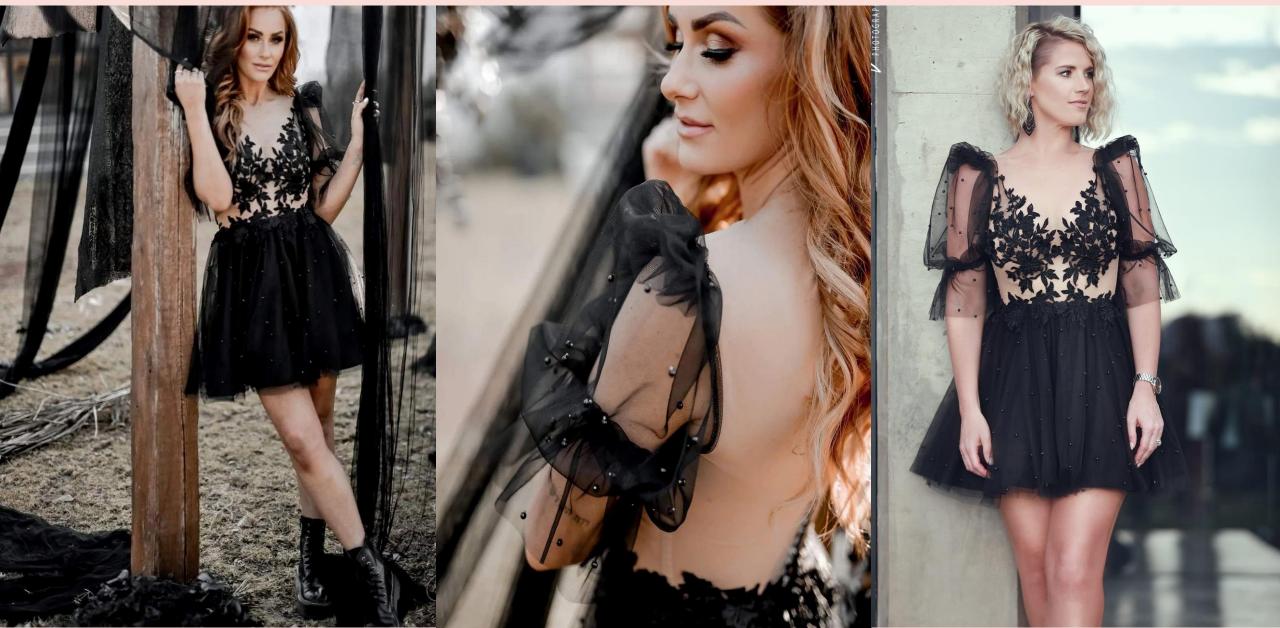

### \*LISHA-BLACK PUFF DRESS WITH LACE UP BACK/PHOTOSHOOT PRICE R600 /FUNCTION PRICE R900 / SIZE 34-38 C CUP

\*LEIGHTON-BLACK SHORT DRESS WITH LACE DETAIL, PUFFY SLEEVES AND PEARL DETAIL ON SKIRT AND SLEEVES /BUTTON UP BACK / SIZE 8 -10 (32-34)THIS IS ONE OF OUR DELICATE PIECES-PHOTOSHOOT PRICE R900 / FUNCTION PRICE R1400