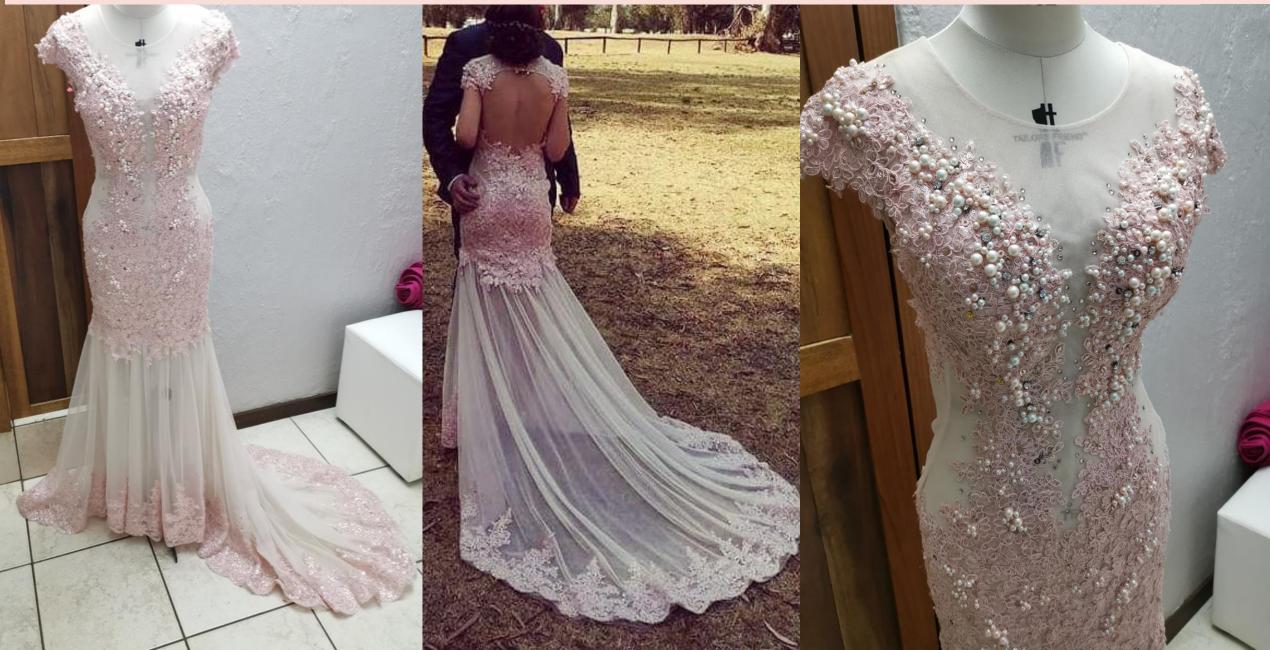

#### \*LUELLA- OFF WHITE LACE BODICE WITH BLUSH PINK TULLE BOTTOM. ZIP UP BACK / SIZE 8-10 CAN ALTER TO A 12 / PHOTOSHOOT PRICE : R900

MATCHING ROSEGOLD 3-7MONTHS OLD BABYGROW PHOTOSHOOT PRICE R300 +SKIRT /MATCHING BOY BOW TIE R50 \*LUNA : GREY/SILVER GLITTER PLEATED BUSTIER /LACE UP BACK/ FITS A SIZE 32-36 / PHOTOSHOOT PRICE : R800 / FUNCTION PRICE : R2200