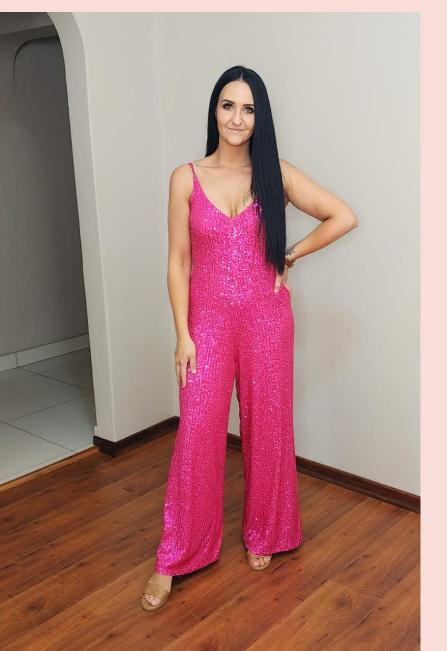

# \*LEO- PINK SEQUINCE JUMPSUIT / SIZE 32-34 / PHOTOSHOOT PRICE: R500 FUNCTION PRICE: R800