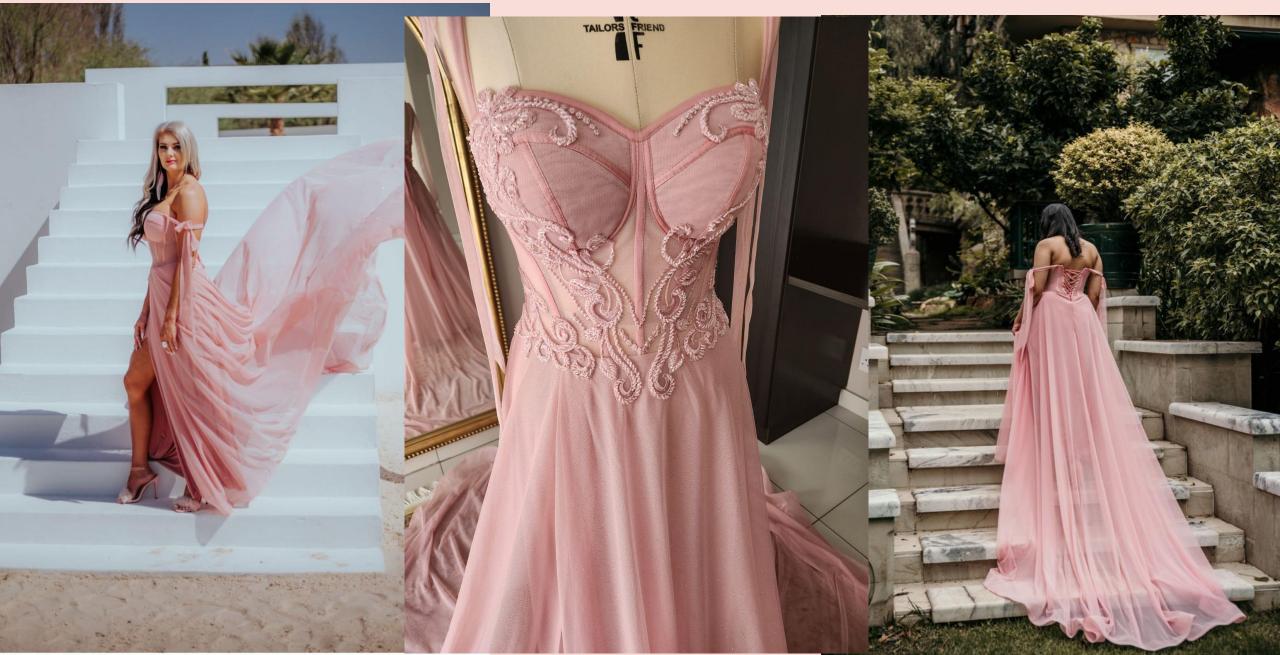

\*\*RIEKIE-DUSTY PINK SWEETHEART DRESS WITH A FIT N FLAIR SCUBA SKIRT AND DETAIL TRAIN/ SIZE 30 32(8-10) / PHOTOSHOOT PRICE: R900 / FUNCTION PRICE: R1700