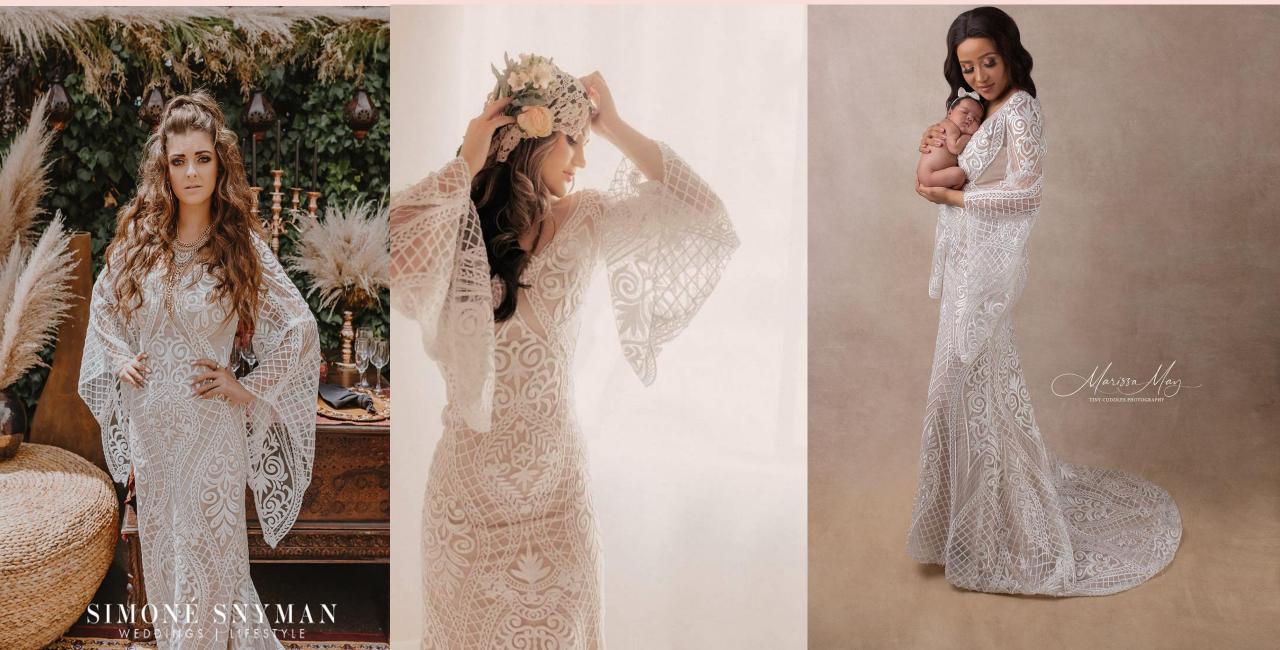

### \*LEME – WHITE & NUDE BOHO INSPIRED FULL LACE GOWN, LACE UP BACK / SIZE 32-36 (8-12) PHOTOSHOOT PRICE: R800