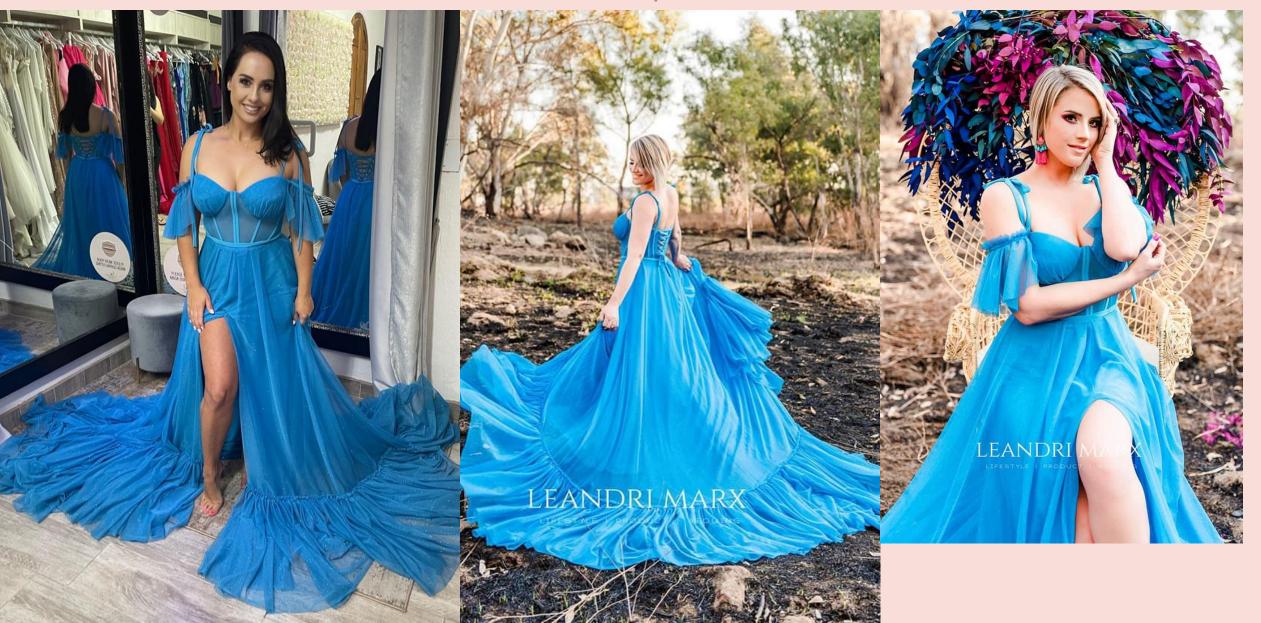

## \*LAVERNE- EMERALD GREEN GLITTER BUSTIER, SLIT ,LACE UP BACK / SIZE 32-34(8-10) CAN FIT A NORMAL SIZE 36 ASWELL / PHOTOSHOOT PRICE R900 / FUNCTION PRICE R3000

\*LUNA : YELLOW PLEATED BUSTIER DRESS, SLIT, TRAIN, LACE UP BACK, TYING STRAPS . SIZE 32-36(8-12) PHOTOSHOOT PRICE : R900 / FUNTION PRICE : R2500