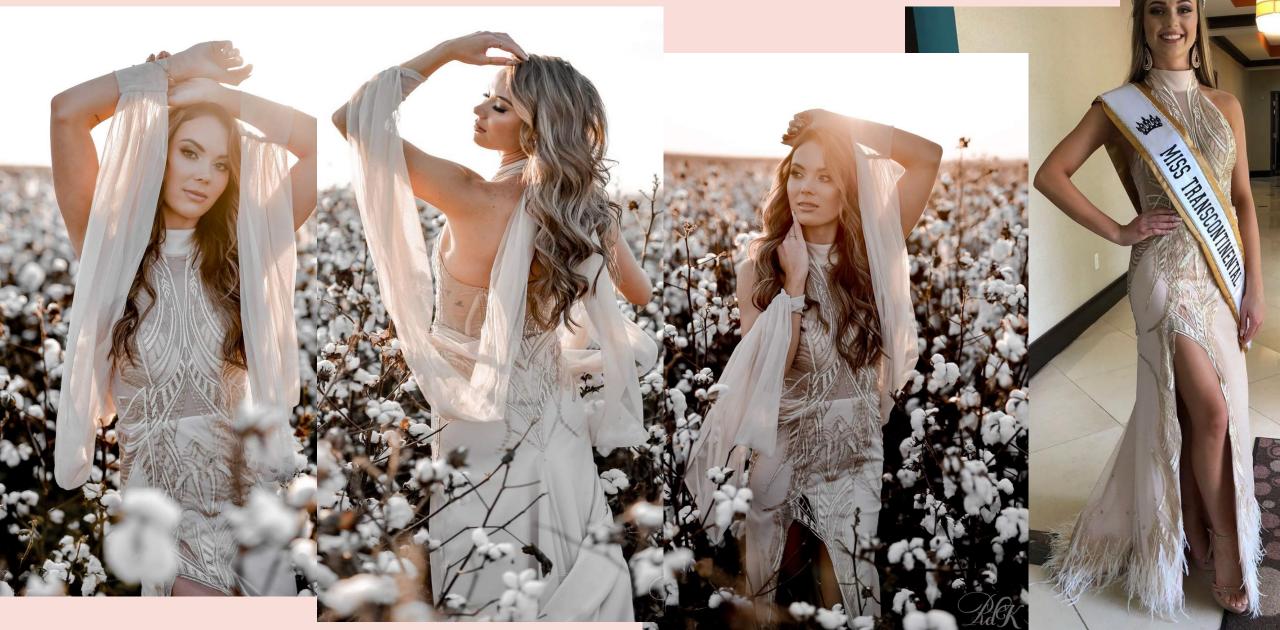

### \*LEME – WHITE & NUDE BOHO INSPIRED FULL LACE GOWN, LACE UP BACK / SIZE 32-36 (8-12) PHOTOSHOOT PRICE: R800