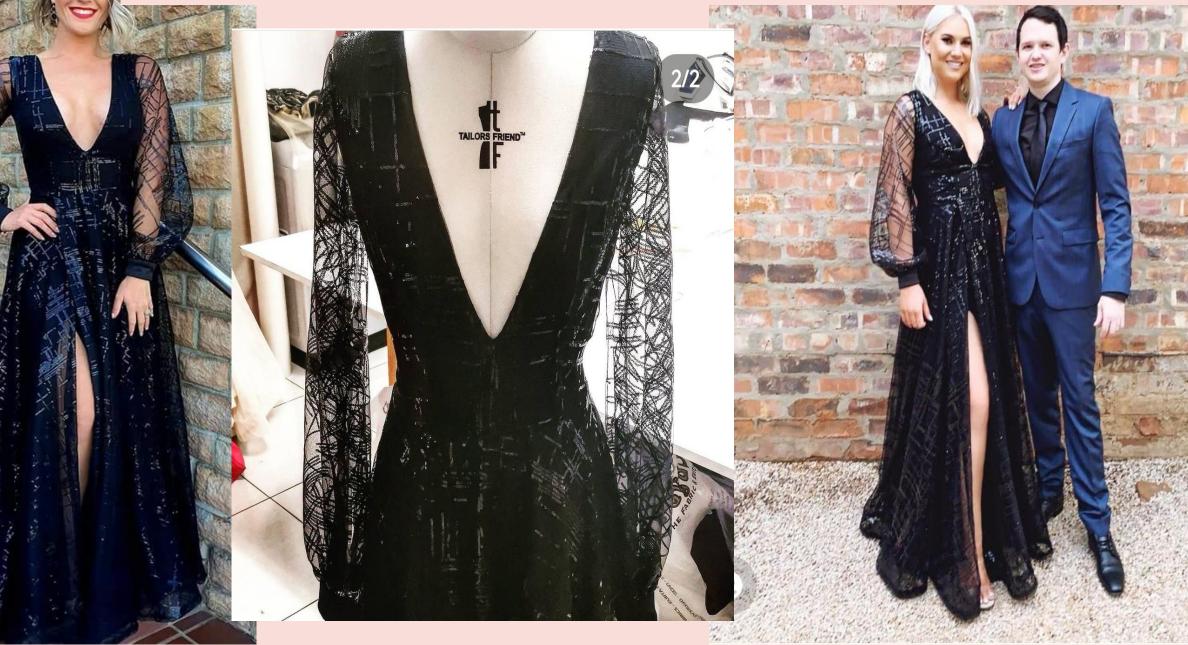

\*LIVELY – BLACK LONG SLEEVE DRESS WITH SLIT IN THE MIDDLE LACE CUT OUTS ON SLEEVES AND LACE DETAIL ON NECKLINE. CHIFFON OR TULLE SKIRT OPTIONS /SIZE 32-34(8-10) NON-MATERNITY FIT WE HAVE ANOTHER ONE THAT IS MATERNITY FIT ASWELL / PHOTOSHOOT PRICE R700 / FUNCTION PRICE R1000