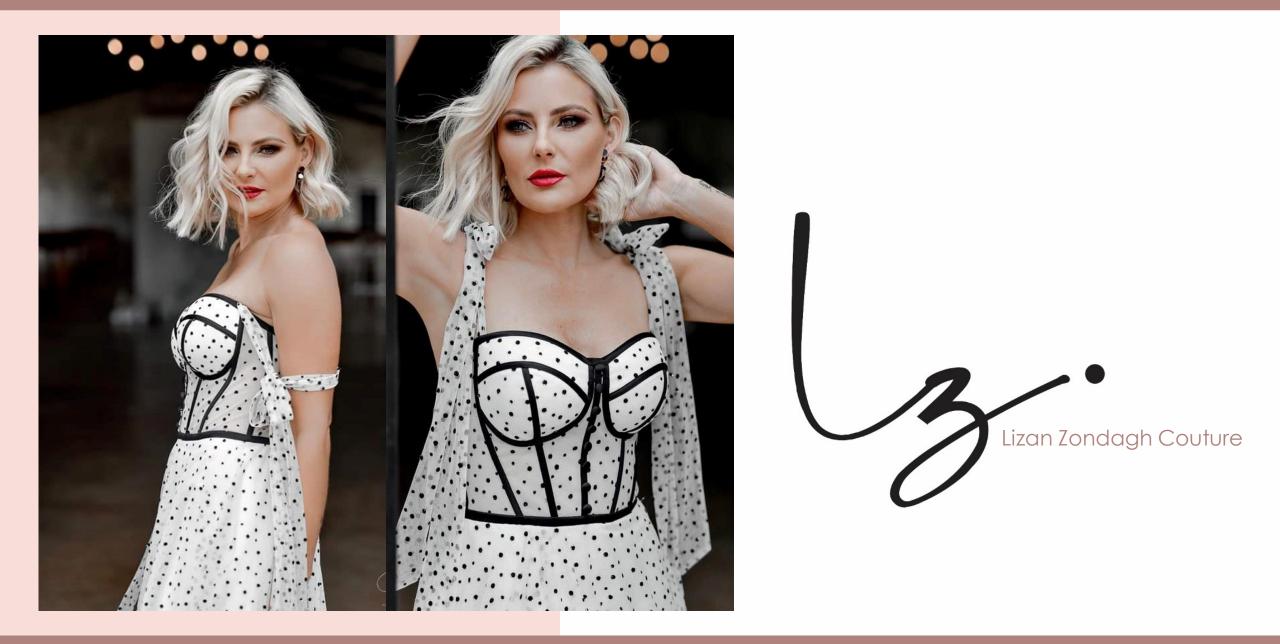

LA FLEUR : POLKA DOT BUSTIER – LACE UP BACK , SLIT, DETACHABLE SLEEVES /TRAIN AT BACK . SIZE 32-34(8-10) WOULD ALSO FIT A NORMAL 36(12). PHOTOSHOOT PRICE: R700 / FUNCTION PRICE : R1500 +

DRESS !!

\*LEIGHTON- (WHITE) SHORT DRESS WITH LACE DETAIL, PUFFY SLEEVES AND SHORT SKIRT WITH SMALL DOTS ON NETTING /LACE UP BACK / SIZE 6 -8 SOMETIMES FITS A SIZE 10 (30-34) /THIS IS ONE OF OUR DELICATE PIECES / PHOTOSHOOT PRICE R900 / FUNCTION PRICE R1500