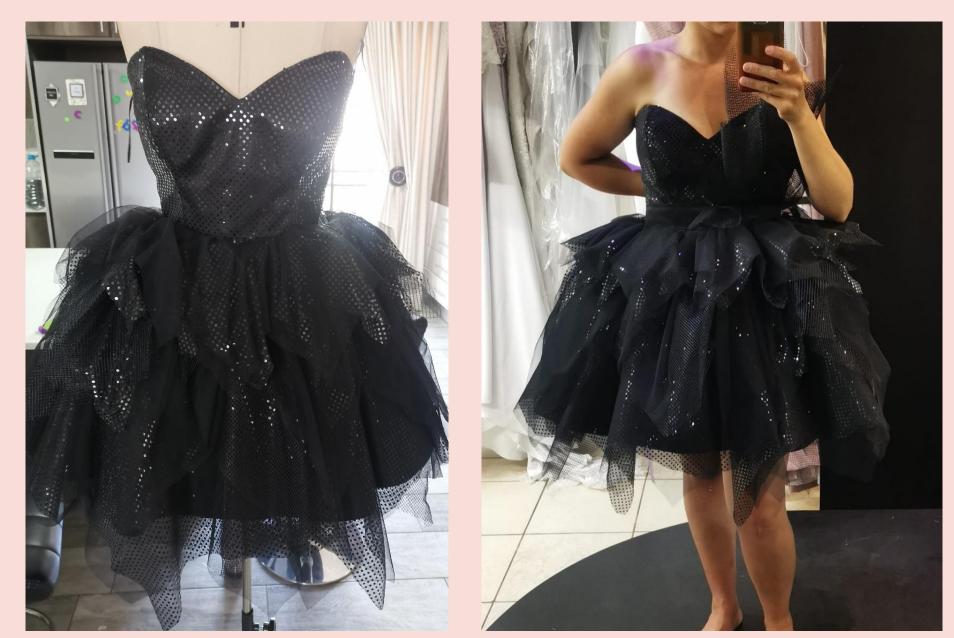

TACHABLE SKIRTS A CHIFFON SKIRT OR PEARL TULLE SKIRT / PHOTOSHOOT PRICE: R700 / FUNCTION PRICE : R1400 (R900 IF YOU ONLY USE THE BASIC DRESS WITHOUT AN OVER SKIRT, WE HAVE A FEW OPTIONS FOR SKIRTS)

RY

\*LAYLA-BLACK DRESS , LACE BODICE WITH SCUBA SEMI -FIT N FAIR SKIRT WITH ADDITIONAL SKIRT OPTIONS / OPEN BACK / FITS A SIZE 34-36 / PHOTOSHOOT PRICE R700 / FUNCTION PRICE R1400 / PLEASE NOTE THE BODICE DOES HAVE A FEW SMALL HOLES IN THAT WE ARE AWARE OF BUT ONCE IT ON THE SKIN , ITS NOT NOTICABLE \*LANA—BLACK BODY SUIT+BON-BON SKIRT-SIZE 32 – PHOTOSHOOT PRICE R600 /FUNCTION PRICE R900 EXTRA TULLE OR CHIFFON SKIRT OPTIONS AVAILIBLE AT EXTRA COST

all all a

OR OWNERS ADDRESS ADDR



### \*LISHA-BLACK PUFF DRESS WITH LACE UP BACK/PHOTOSHOOT PRICE R600 /FUNCTION PRICE R900 / SIZE 34-38 C CUP



\*LEIGHTON-BLACK SHORT DRESS WITH LACE DETAIL, PUFFY SLEEVES AND PEARL DETAIL ON SKIRT AND SLEEVES /BUTTON UP BACK / SIZE 8 -10 (32-34)THIS IS ONE OF OUR DELICATE PIECES-PHOTOSHOOT PRICE R900 / FUNCTION PRICE R1400





PHOTOSHOOT PRICE:SHORT DRESS R700/+ LONG OVERSKIRT IS R150 ADDITIONAL FUNCTION PRICE: R1300 \*LINA SKIRT: PRINTED SATIN WITH POCKETS AND SHORT TRAIN + BLACK OFF SHOULDER BODYSUIT SIZE 32-36 / PHOTOTSHOOT PRICE: R600 / FUNCTON: R1100



LA FLEUR : POLKA DOT BUSTIER – LACE UP BACK , SLIT, DETACHABLE SLEEVES /TRAIN AT BACK . SIZE 32-34(8-10) WOULD ALSO FIT A NORMAL 36(12). PHOTOSHOOT PRICE: R700 / FUNCTION PRICE : R1500 +



DRESS !!

\*LEIGHTON- (WHITE) SHORT DRESS WITH LACE DETAIL, PUFFY SLEEVES AND SHORT SKIRT WITH SMALL DOTS ON NETTING /LACE UP BACK / SIZE 6 -8 SOMETIMES